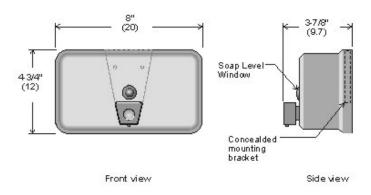

## **Tank Type Soap Dispenser**

Code 708A: All purpose valve, vertical mounting All purpose valve, horizontal mounting

Download PDF

3/4 view

Code 710A

## **Specifications:**

**Site Location:** The surface mounted unit is intended for any type of wall material or construction.

**Features:** Drawn and welded construction of 20 ga. stainless steel. Easy refill at top. Keyed lock filler cap. Lucite soap level indicator window. All mounting screws concealed.

Capacity: Capacity of 1.2 kg (40 oz.).