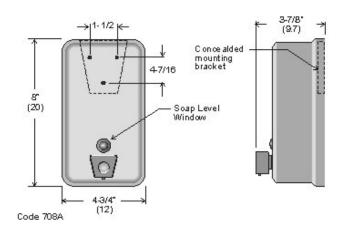

## **Tank Type Soap Dispenser**

Code 708A: All purpose valve, vertical mounting All purpose valve, horizontal mounting

Download PDF

3/4 view

Code 710A

## **Specifications:**

**Site Location:** The surface mounted unit is intended for any type of wall material or construction.

**Features:** Drawn and welded construction of 20 ga. stainless steel. Easy refill at top. Keyed lock filler cap. Lucite soap level indicator window. All mounting screws concealed.

Capacity: Capacity of 1.2 kg (40 oz.).